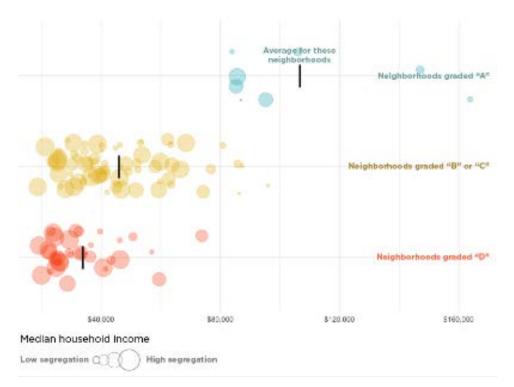

er in predominantly Black neighborhoods than in white neighborhoods. Low wages and rising real estate pricing are market-driven yet make it increasingly difficult for lowerincome households to afford safe, economical housing. Finally, zoning that limits multi-family housing types and establishes minimum lot sizes for first-floor square footage continue to deter racial and economic diversity in neighborhoods.

Each of these practices have negatively impacted historically redlined neighborhoods by limiting opportunity, hindering equitable investment, and affecting people of color especially. Neighborhoods historically cut off from investment continue to experience reduced wealth opportunities, greater poverty, and more health issues than areas that have not experienced such discrimination.







Low segregation

Redlining and segregation even seem to effect health outcomes. Residents of redlined "Grade D" neighborhoods have about 18 days of poor health per month, compared to 8 days among residents of "Grade A" neighborhoods.

## What is the history of your neighborhood?

Was your neighborhood redlined? Explore your neighborhood or other points of interest using this map, which overlays the 1937 redlining district map of Indianapolis with the Polis Center's SAVI Community Profiles. These Community Profiles provide reliable indicators, or measures, about neighborhoods as they exist today.



Click the map to explore a neighborhood. See below for detailed instructions.

To explore a neighborhood on the map:

- Click on a location.
- A box will open that will provide four option