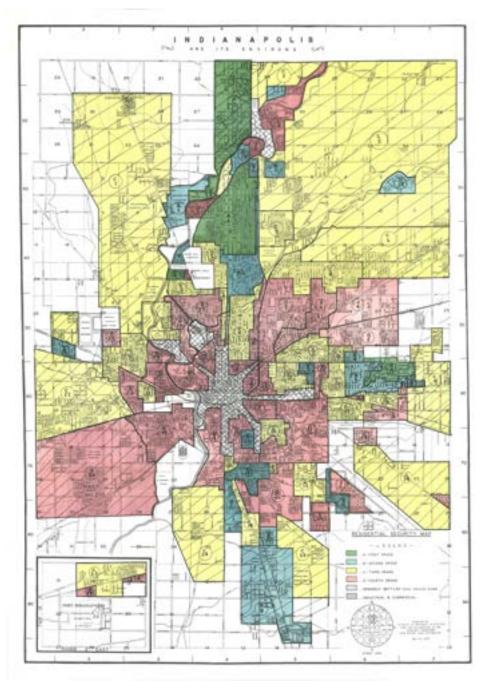

### Redlining

The stock market crash that began in October 1929, and the Great Depression that followed led to widespread unemployment—25 percent at its peak—and a nation that was ill-clothed, ill-housed, and ill-fed. After his inauguration as president in 1933, Franklin D. Roosevelt launched the New Deal, which involved massive government stimulus programs designed to put people to work and address the problems of poverty, inadequate housing, and relief. A new agency, the Federal Housing Administration (FHA), together with the Home Owners Loan Corporation (HOLC), assumed responsibility for boosting the nation's housing market. The HOLC, created in 1933, refinanced defaulting mortgages to prevent foreclosure. Congress created the FHA in 1934 to insure mortgages for private lenders. The legislation intended to make homeownership affordable, provide a new home mortgage system, and direct relief to households. The FHA set uniform national standards for housing construction and or real estate appraisals, with the federal government insuring the mortgages that followed, thereby giving confidence of payment to banks and builders.

One of the FHA's policies was to classify geographic areas into one of three tiers based on an assessment of whether these areas were desirable or undesirable for mortgage loans and property insurance. The agency created "Area Description Forms," which provided the basis for drawing HOLC maps that reflected an evaluation of each district outlined in them. Data collected in these forms included information on the terrain, inhabitants, buildings, property assessment values – both sales and rentals – and other comments.

In general, green areas graded A for "Best," blue areas graded B for "Still Desirable," devalued yellow and red areas graded C for "Definitely Declining," and D for "Hazardous." Numerous demographic, geographic, and economic factors affected neighborhood evaluations. Common reasons for lower FHA valuations included the age of housing stock and the percentage of people of color and immigrants in a neighborhood. Race, however, factored into area devaluation to a higher degree than the presence of foreign-born populations. The emergence of zoning in 1922 also heavily influenced district classification. Such factors as proximity to flood plains or railroads, connected to zoning and its aim to direct land use and development, contributed to valuation. Not surprisingly given the overt racial discrimination of the 1930s, areas where people of color lived received the least desirable ratings, with Black neighborhoods almost uniformly assigned grades of C and D ("Definitely Declining" and "Hazardous"). Residents in areas shaded in red would not qualify for mortgage lending. This practice gave rise to the term "redlining," which now refers not only to the racist practice but also to the consequences that we still see today.

### The Practice of Redlining in Indianapolis

#### **Area Description Forms**

FHA Surveyors used the underwriters' manual as their guide for completing the Area Description Forms. These forms prompted surveyors to describe the terrain, inhabitants, buildings, and property assessment values (both sales and rentals), along with other comments, according to the manual's instructions. The FHA evaluated information compiled on the Area Description Forms and gave each district a "Security Grade" following the manual's specifications. The HOLC then drew grades from the forms to draw its maps.

These neighborhood maps are paired here with the Area Description Forms that generated them.

Esri Community Maps Contributors, City of Indianapolis Marion Co, Esri, ... 0.3 mi – O.3 mi – Powered by Esri