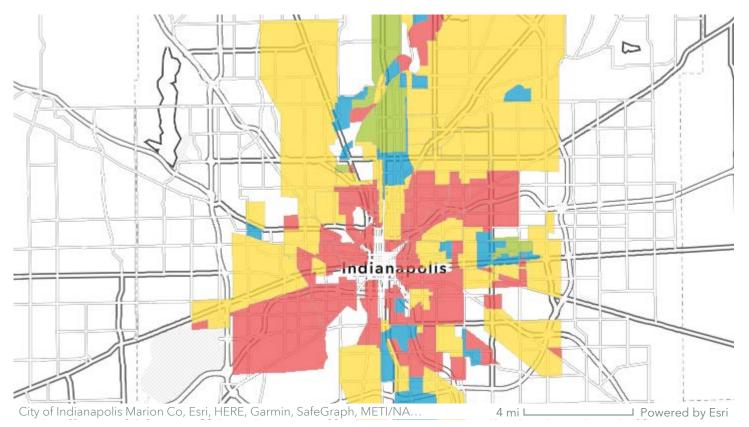

These neighborhood maps are paired here with the Area Description Forms that generated them.

Esri Community Maps Contributors, City of Indianapolis Marion Co, Esri, ... 0.3 mi – O.3 mi – Powered by Esri