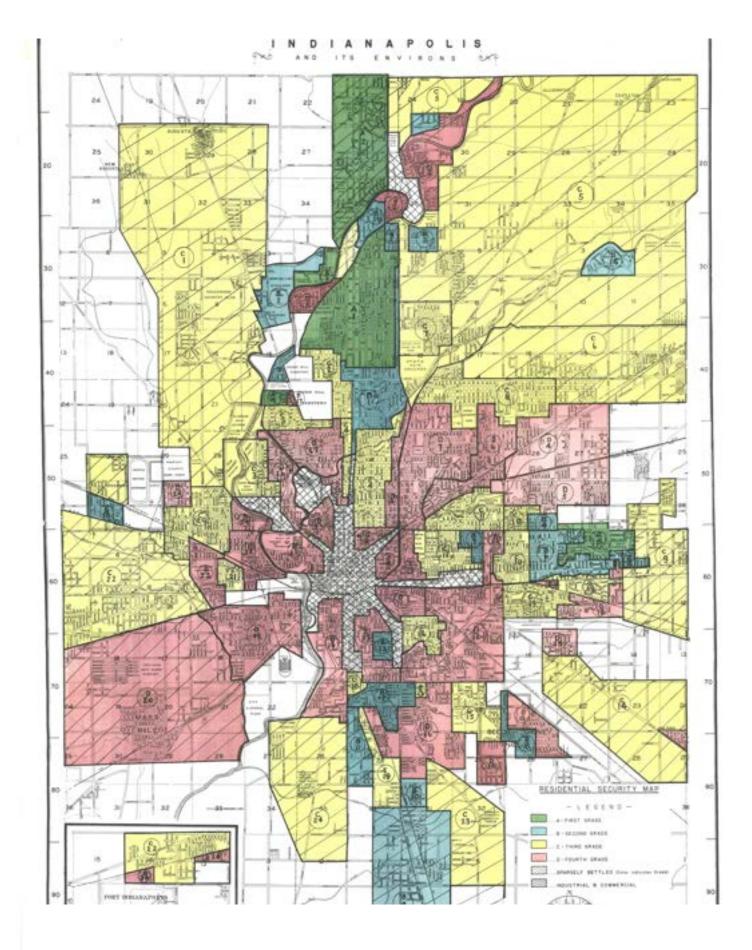

### Redlining

The stock market crash that began in October 1929, and the Great Depression that followed led to widespread unemployment—25 percent at its peak—and a nation that was ill-clothed, ill-housed, and ill-fed. After his inauguration as president in 1933, Franklin D. Roosevelt launched the New Deal, which involved massive government stimulus programs designed to put people to work and address the problems of poverty, inadequate housing, and relief. A new agency, the Federal Housing Administration (FHA), together with the Home Owners Loan Corporation (HOLC), assumed responsibility for boosting the nation's housing market. The HOLC, created in 1933, refinanced defaulting mortgages to prevent foreclosure. Congress created the FHA in 1934 to insure mortgages for private lenders. The legislation intended to make homeownership affordable, provide a new home mortgage system, and direct relief to households. The FHA set uniform national standards for housing construction and or real estate appraisals, with the federal government insuring the mortgages that followed, thereby giving confidence of payment to banks and builders.

One of the FHA's policies was to classify geographic areas into one of three tiers based on an assessment of whether these areas were desirable or undesirable for mortgage loans and property insurance. The agency created "Area Description Forms," which provided the basis for drawing HOLC maps that reflected an evaluation of each district outlined in them. Data collected in these forms included information on the terrain, inhabitants, buildings, property assessment values – both sales and rentals – and other comments.

In general, green areas graded A for "Best," blue areas graded B for "Still Desirable," devalued yellow and red areas graded C for "Definitely Declining," and D for "Hazardous." Numerous demographic, geographic, and economic factors affected neighborhood evaluations. Common reasons for lower FHA valuations included the age of housing stock and the percentage of people of color and immigrants in a neighborhood. Race, however, factored into area devaluation to a higher degree than the presence of foreign-born populations. The emergence of zoning in 1922 also heavily influenced district classification. Such factors as proximity to flood plains or railroads, connected to zoning and its aim to direct land use and development, contributed to valuation. Not surprisingly given the overt racial discrimination of the 1930s, areas where people of color lived received the least desirable ratings, with Black neighborhoods almost uniformly assigned grades of C and D ("Definitely Declining" and "Hazardous"). Residents in areas shaded in red would not qualify for mortgage lending. This practice gave rise to the term "redlining," which now refers not only to the racist practice but also to the consequences that we still see today.

### The Practice of Redlining in Indianapolis

#### **Area Description Forms**

FHA Surveyors used the underwriters' manual as their guide for completing the Area Description Forms. These forms prompted surveyors to describe the terrain, inhabitants, buildings, and property assessment values (both sales and rentals), along with other comments, according to the manual's instructions. The FHA evaluated information compiled on the Area Description Forms and gave each district a "Security Grade" following the manual's specifications. The HOLC then drew grades from the forms to draw its maps.

These neighborhood maps are paired here with the Area Description Forms that generated them.

Esri Community Maps Contributors, City of Indianapolis Marion Co, Esri, ... 0.3 mi – O.3 mi – Powered by Esri