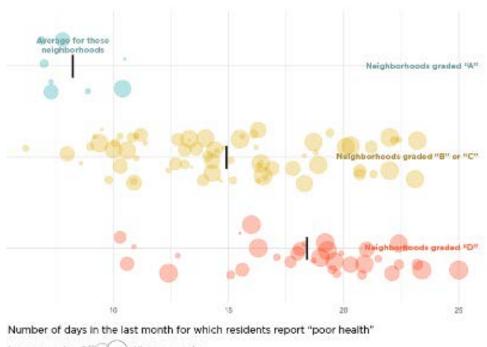

n predominantly Black neighborhoods than in white neighborhoods. Low wages and rising real estate pricing are market-driven yet make it increasingly difficult for lowerincome households to afford safe, economical housing. Finally, zoning that limits multi-family housing types and establishes minimum lot sizes for first-floor square footage continue to deter racial and economic diversity in neighborhoods.

Each of these practices have negatively impacted historically redlined neighborhoods by limiting opportunity, hindering equitable investment, and affecting people of color especially. Neighborhoods historically cut off from investment continue to experience reduced wealth opportunities, greater poverty, and more health issues than areas that have not experienced such discrimination.







Low segregation

Redlining and segregation even seem to effect health outcomes. Residents of redlined "Grade D" neighborhoods have about 18 days of poor health per month, compared to 8 days among residents of "Grade A" neighborhoods.

## What is the history of your neighborhood?

Was your neighborhood redlined? Explore your neighborhood or other points of interest using this map, which overlays the 1937 redlining district map of Indianapolis with the Polis Center's SAVI Community Profiles. These Community Profiles provide reliable indicators, or measures, about neighborhoods as they exist today.



Click the map to explore a neighborhood. See below for detailed instructions.

To explore a neighborhood on the map:

- Click on a location.
- A box will open that will provide four options fo